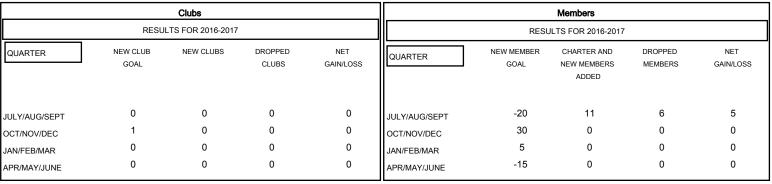

| DROPPED CLUBS: 0 |      | 5<br>NI  |
|------------------|------|----------|
| DROPPED MEMBERS  |      |          |
| DECEASED 0       |      | CI       |
| CLUB CANCELLED 0 | ll l | CL<br>AS |
| OTHER 6          |      |          |
| TOTAL 6          |      |          |