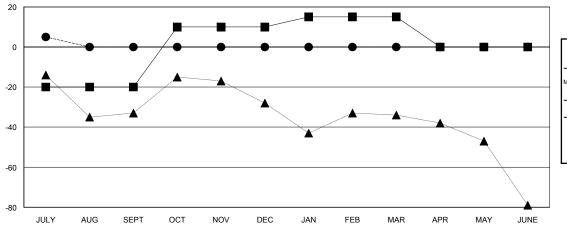

### GOALS AND ACTUAL NEW CLUBS CUMULATIVE

#### GOALS AND ACTUAL MEMBERS CUMULATIVE

| -=-  | CURRENT YEAR GOALS FOR NEW |
|------|----------------------------|
| MEMB | EDS.                       |

- - CURRENT YEAR ACTUAL MEMBERS

- ▲ - LAST YEAR ACTUAL MEMBERS